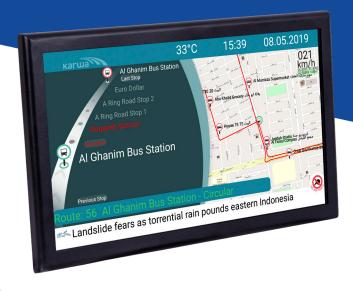

## **AREA OF APPLICATION**

Our On-Board Passenger Information Panels, with their advanced image and sound technologies, are designed for various media types.

A permanent GPRS connection allows the device to collect data from various sources (line and stop information, weather forecast, news, etc.) and display it in real-time.

In addition to all these features, our LCD panels help passengers to track real-time vehicle location via audio and visual channels.

Thanks to its easily updated software, kentkart's On-Board Passenger Information Panel is an effective advertising tool for public transport enterprises. Rotating and static banners, moving message signs, and video ads can be featured in the desired time intervals.

## On-Board LCD Panel

- Powerful CPU
- Multimedia support (Video: HDMI, Ses: mp3, wav)
- Linux and Android operating systems
- High-performance video playback
- Advanced power management modes
- Durable metal case construction with tempered glass
- Vibration resistant industrial LCD Panel suitable for in-bus use
- Wide range of interface options (Ethernet, GPIO, RS232, RS485, USB)