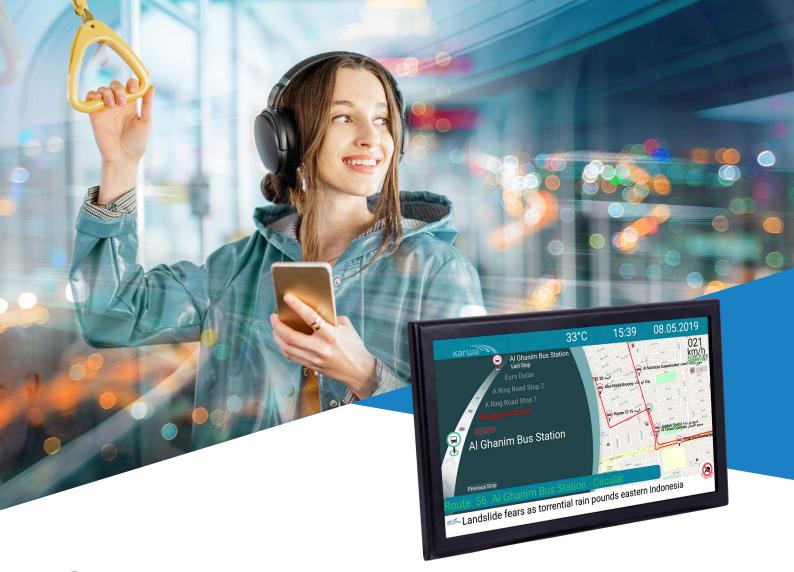

## **AREA OF APPLICATION**

Our On-Board Passenger Information Panels, with their advanced image and sound technologies, are designed for various media types.

A permanent GPRS connection allows the device to collect data from various sources (line and stop information, weather forecast, news, etc.) and display it in real-time.

In addition to all these features, our LCD panels help passengers to track real-time vehicle location via audio and visual channels.

Thanks to its easily updated software, kentkart's On-Board Passenger Information Panel is an effective advertising tool for public transport enterprises. Rotating and static banners, moving message signs, and video ads can be featured in the desired time intervals.

## On-Board LCD Panel

- Powerful CPU
- Multimedia support (Video: HDMI, Ses: mp3, wav)
- Linux and Android operating systems
- High-performance video playback
- Advanced power management modes
- Durable metal case construction with tempered glass
- Vibration resistant industrial LCD Panel suitable for in-bus use
- Wide range of interface options (Ethernet, GPIO, RS232, RS485, USB)