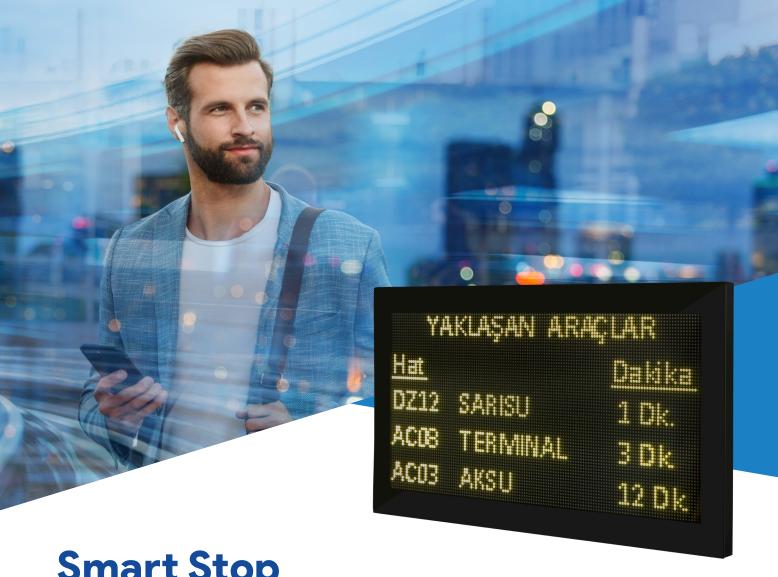

## Smart Stop LED Panel

Our Smart Stop Passenger Information Panels can be used to display a wide range of messages including bus service number, destination, next stop, estimated time of arrival, schedule changes, current time, and weather conditions; all of the messages can be adjusted to satisfy any individual or organizational requirement.

## Smart Stop LED Panel

- Designed for indoor and outdoor use
- Voice announcement support
- High-brightness color SMD LED
- Excellent readability at day and night time
- 2-8 Line text support
- Wireless communication with built-in GPRS/4G LTE module
- Easy installation and maintenance (hinge design)
- Linux operating system